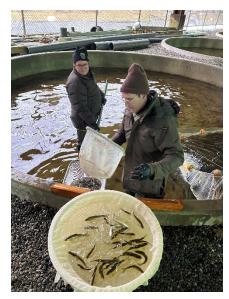

### Welcome, Lincoln!

SCA intern Lincoln, background, was taught how to assess the fin condition of GLNFH smolts by the best - GLNFH's retiree volunteer, Fred Yost!

GLNFH welcomes their 2025 SCA intern, Lincoln Oxford-Pickerall. Lincoln, originally from West Virginia and lately from Florida, joined the hatchery on March 17<sup>th</sup>.

Catherine reports he's already off to a great start and she's looking forward to having his assistance for the upcoming smolt stocking season!

Lincoln will be at GLNFH through mid-December.