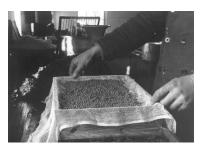

Green Lakers John Sutton (L) and Bryan Drew (R) pack salmon eggs into Styrofoam trays. Each tray has four cells, and the eggs are wrapped snuggly in wet cheesecloth.

Modern times have brought us Styrofoam coolers in lieu of wooden crates and sawdust. Each cooler has up to 4 trays and can carry approximately 40,000 eggs.